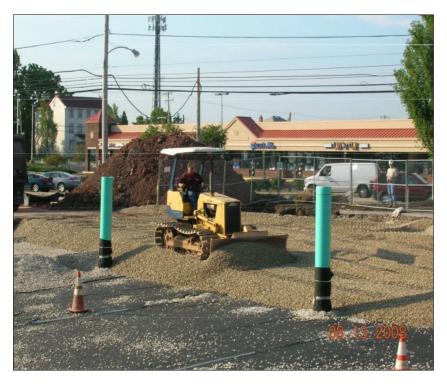

# Solution:

The Atlantis Matrix Tanks where ideal suited as a solution as they allow a very quick installation compared to the traditional options for stormwater detention. Minimal heavy equipment is required and only to accelerate the installation process.

The Atlantis System offers structural strength that enables the application of granular backfill material with a small mechanical shovel. The system also offers inspection points that also serve, if ever required as a cleaning point.