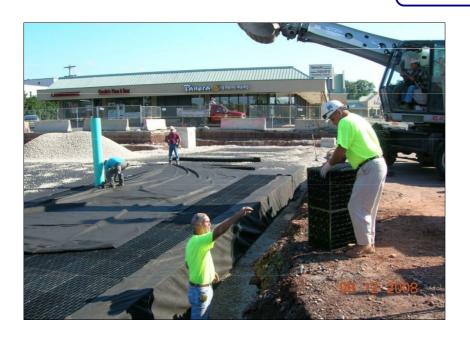

# Solution:

The Atlantis Matrix Tanks where ideal suited as a solution as they allow a very quick installation compared to the traditional options for stormwater detention. Minimal heavy equipment is required and only to accelerate the installation process.

The Atlantis System offers structural strength that enables the application of granular backfill material with a small mechanical shovel. The system also offers inspection points that also serve, if ever required as a cleaning point.