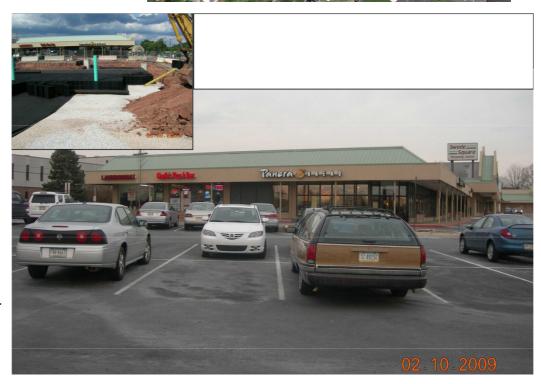

Infiltration Tank – Under Car Park
Flood Mitigation

**Project Location** 

East Norrington, PA, USA

**Project Details** 

SWEDE SQUARE UNDER CARPARK INSTALLATION

Completion

September 2008

### Location

115 W Germantown Pike #200 East Norriton, PA 19401 USA.

### Client

Cedar Shopping Centers -Swede Square

# Project:

This required to have maximum storage capacity, while having minimum excavation, as well as locating it in area where the land can be reutilised as, such as for parking, implying that it also had to be a strong structure and in this case complying with the US H-20 standard that allows for vehicle traffic over the tank.