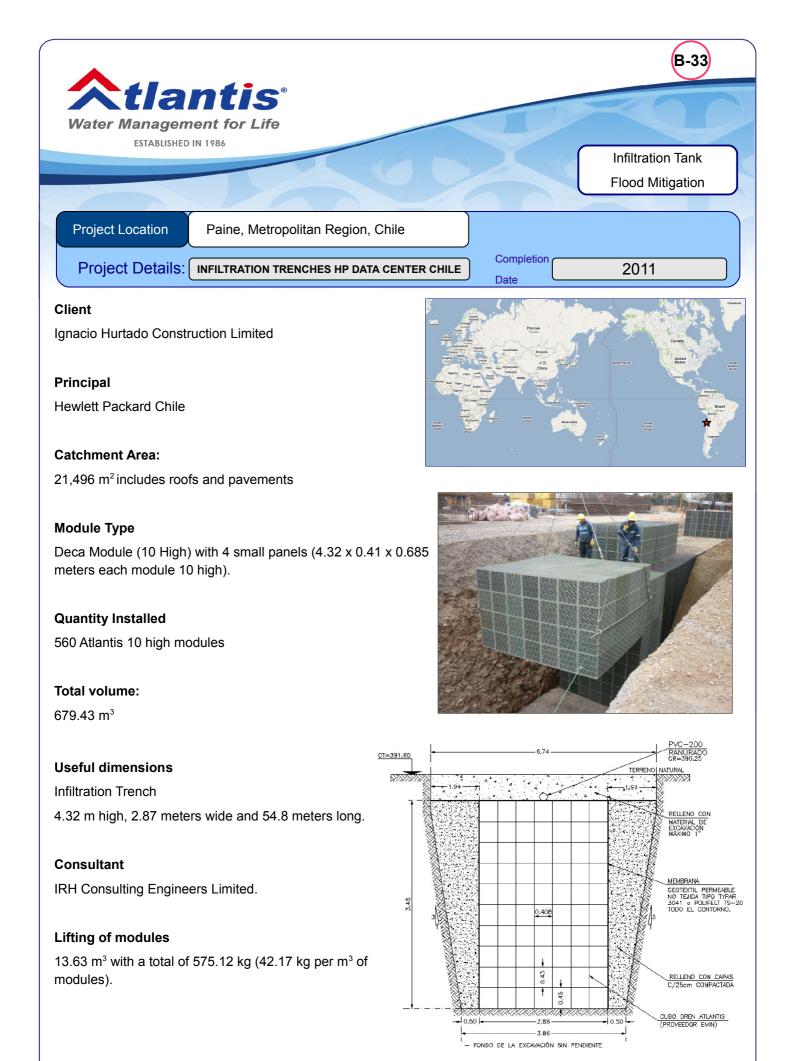

## Flood Mitigation

**The challenge:** The construction of HP Data Center involved a total catchment area (including roofs and ground surface) of 21,496 m2, for which HRI Consulting Engineers Ltd would design an infiltration trench that could store stormwater and infiltrate the required volume of water generated by a return period of 10 years in an area of vehicle traffic.

**Solution:** Consulting Engineers Ltd. IRH considered the Atlantis water system for its features of large water storage (95% void) and resistance (26 t/m<sup>2</sup>) to store and infiltrate the flow generated for the design precipitation event in the spaces under the area of movement of trucks and vehicles, considering an appropriate safety factor to these loads.