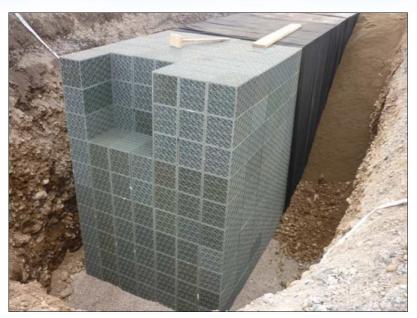

## Flood Mitigation

**The challenge:** The construction of HP Data Center involved a total catchment area (including roofs and ground surface) of 21,496 m2, for which HRI Consulting Engineers Ltd would design an infiltration trench that could store stormwater and infiltrate the required volume of water generated by a return period of 10 years in an area of vehicle traffic.

**Solution:** Consulting Engineers Ltd. IRH considered the Atlantis water system for its features of large water storage (95% void) and resistance (26 t/m<sup>2</sup>) to store and infiltrate the flow generated for the design precipitation event in the spaces under the area of movement of trucks and vehicles, considering an appropriate safety factor to these loads.