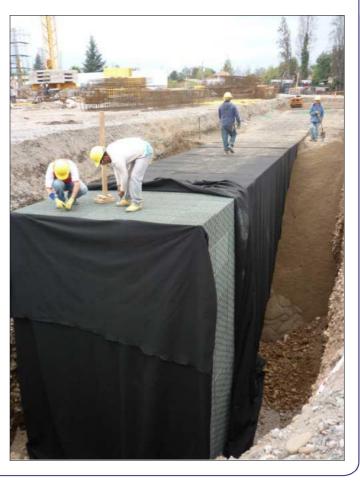

## Flood Mitigation

**The challenge:** The construction of HP Data Center involved a total catchment area (including roofs and ground surface) of 21,496 m2, for which HRI Consulting Engineers Ltd would design an infiltration trench that could store stormwater and infiltrate the required volume of water generated by a return period of 10 years in an area of vehicle traffic.

**Solution:** Consulting Engineers Ltd. IRH considered the Atlantis water system for its features of large water storage (95% void) and resistance (26 t/m<sup>2</sup>) to store and infiltrate the flow generated for the design precipitation event in the spaces under the area of movement of trucks and vehicles, considering an appropriate safety factor to these loads.